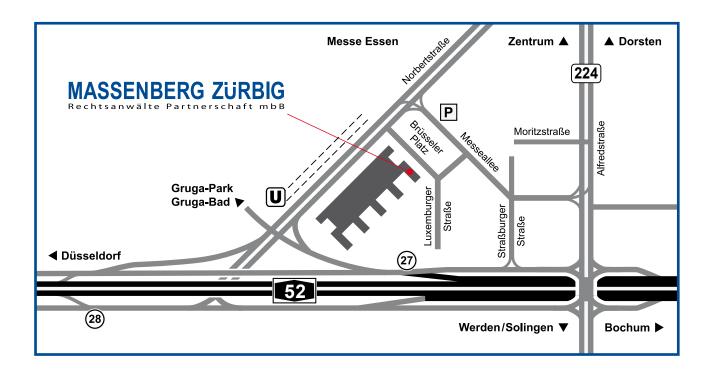

Address: Brüsseler Platz 1 · 45131 Essen

### Help for older navigation devices:

The next intersection is the Luxemburger and the Brüsseler Strasse.

#### Coming from Dortmund on the A 40

Leave the A40 at the motorway junction Essen-Ost (25) and follow the A 52 towards Düsseldorf. Exit the A 52 at Essen-Haarzopf (27) and continue towards Essen-Margarethenhöhe, Essen-Haarzopf. Turn right onto Norbertstrasse and then take the next right onto Brüsseler Platz. The entrance to the law firm is on your right.

#### Coming from Duisburg on the A 40

Leave the A 40 at the Essen-Holsterhausen (22) exit. Continue along the B 224 towards Solingen. Turn left at the traffic lights and then right at the 1st set of lights and right again at the next set. After approx. 2.2 km follow signs to "Gruga-Carée" and turn right onto Messeallee and turn left onto Luxemburger Strasse at the 2nd intersection. Brüsseler Platz is the 1st street on the right. The entrance to the law firm is on your left.

## Coming from Düsseldorf on the A 52

Follow the A 52 towards Essen and leave the A 52 at the Essen-Rüttenscheid (28) exit and continue towards Essen-Rüttenscheid. Turn left onto Norbertstrasse at the traffic lights and then right onto Brüsseler Platz. The entrance to the law firm is on your right.

### Coming from Velbert/Solingen on the B 224

Follow the B 224 until you come to the A 52 junction where you turn left and follow the slipway towards Düsseldorf. Take the 1st right onto Strassburger Strasse and then the next left followed by another left. the next street on the right is Brüsseler Platz. The entrance to the law firm is on your left.